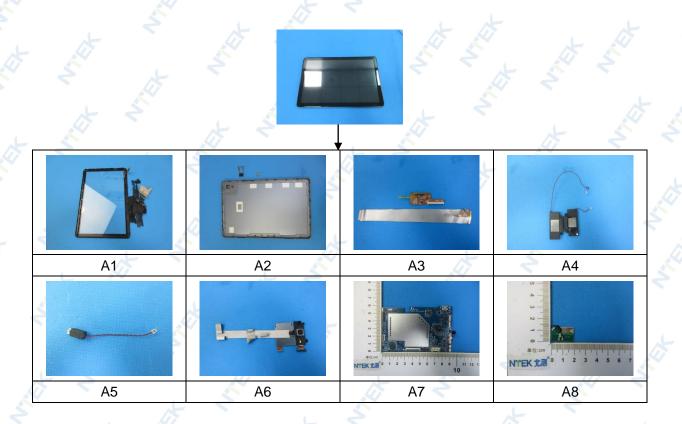

## 4.4 Disassembly Tree

Report No.: S24010404203001 page 5 of 10

Report No.: S24010404203001 page 6 of 10

| Component/Material             | Photo No. | Size/Model | Quantity | Weight (g) |
|--------------------------------|-----------|------------|----------|------------|
| Printed circuit board assembly | A7        | 9.5cm×6cm  | 1        | 20.7       |
| Printed circuit board assembly | A8        | 2cm×1.5cm  | 1 /      | 0.6        |
| Printed circuit board assembly | B2        | 4cm×3.4cm  | JL 1 2   | 17.4       |

## 6.1 Material Reuse/Recycling and Recovery Table

| Photo<br>No. | Component / Material Composition | Weight<br>(g) | Percent<br>Weight (%) | Reuse /<br>Recycling<br>Rate(%) | Energy<br>Recovery<br>Rate(%) | Recovery<br>Rate(%) |
|--------------|----------------------------------|---------------|-----------------------|---------------------------------|-------------------------------|---------------------|
| A1           | Plastic part                     | 133.1         | 38.3                  | 31.9                            | 1                             | 32.6                |
| A2 <         | Metal part                       | 96.0          | 27.6                  | 24.9                            | 1                             | 25.4                |
| A3           | Flexible printed circuit board   | 2.1           | 0.6                   | 0.4                             | *                             | 0.4                 |
| A4           | Speaker                          | 6.0           | 1.7                   | 1.2                             | 1                             | 1.3                 |
| A5 <         | Plastic+Metal                    | 0.8           | 0.2                   | 0.2                             | 1                             | 0.2                 |
| A6           | Camera                           | 3.7           | 1.1 🛴                 | 0.9                             | 1                             | 0.9                 |
| A7           | Printed circuit board assembly   | 20.7          | 6.0                   | 4.6                             | 412                           | 4.7                 |
| A8           | Printed circuit board assembly   | 0.6           | 0.2                   | 0.1                             | 1                             | 0.1                 |
| B1           | Adapter plastic part             | 20.3          | 5.8                   | 4.8                             | 1                             | 4.9                 |
| B2           | Adapter PCB                      | 17.4          | 5.0                   | 3.6                             | 1                             | 3.7                 |
| C1           | Wire                             | 22.5          | 6.5                   | 5.1                             | /                             | 5.2                 |
| D1           | Wire                             | 10.7          | 3.1                   | 2.5                             | 1 1                           | 2.6                 |
| E1           | Earphone                         | 13.6          | 3.9                   | 2.8                             | 1                             | 2.9                 |
| *            | Total                            | 347.5         | 100.0                 | 83.0                            | 1                             | 84.9                |