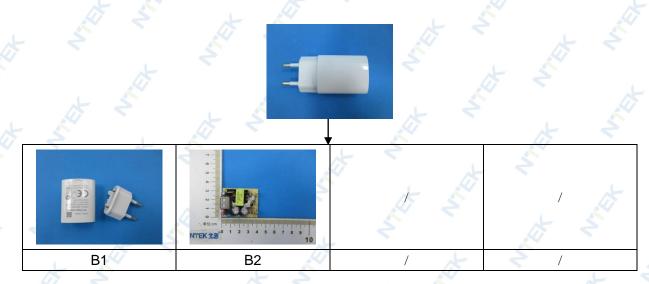

| Component/Material             | Photo No. | Size/Model | Quantity | Weight (g) |
|--------------------------------|-----------|------------|----------|------------|
| Printed circuit board assembly | A7        | 9.5cm×6cm  | 1        | 20.7       |
| Printed circuit board assembly | A8        | 2cm×1.5cm  | 1 /      | 0.6        |
| Printed circuit board assembly | B2        | 4cm×3.4cm  | JL 1 2   | 17.4       |