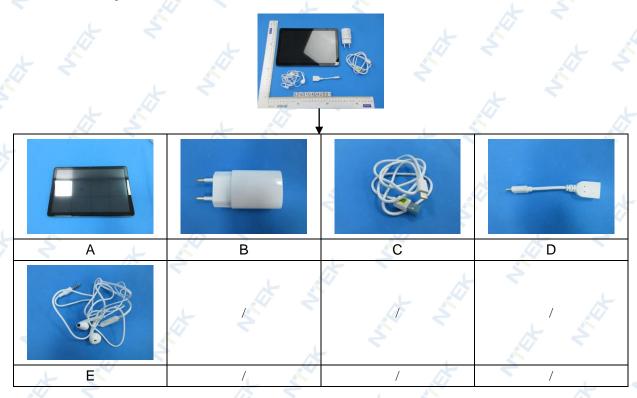

## 4.4 Disassembly Tree

Report No.: S24010404203001 page 5 of 10

Report No.: S24010404203001 page 6 of 10